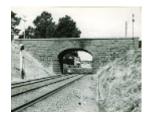

# Road Bridge over Rail

B2094 Road Bridge

### Location

North of Malmsbury Station Over Sunshine to Bendigo Rail Line,, MALMSBURY VIC 3446 - Property No B2094