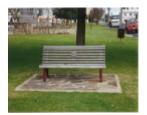

## **Veterans Description for Public**

The Bairnsdale Women's Land Army Memorial, located near the Memorial Cenotaph on Main Street, comprises of a memorial seat. The attached plaque reads, "To commemorate the work in the Bairnsdale District of the Australian Women's Land Army 1942-1945."