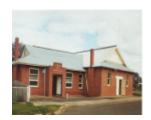

# **Balmoral Memorial Hall**

Balm 7.jpg

Balm 8.jpg

#### Location

Glendinning Street BALMORAL, SOUTHERN GRAMPIANS SHIRE

## **Veterans Description for Public**

The Balmoral Memorial Hall, on Glendinning Street, was opened in 1957.

This place/object may be included in the Victorian Heritage Register pursuant to the Heritage Act 2017. Check the Victorian Heritage Database, selecting 'Heritage Victoria' as the place source.