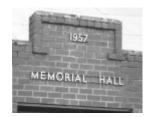

# **Balmoral Memorial Hall**

Balm 7.jpg

Balm 8.jpg

## **Veterans Description for Public**

The Balmoral Memorial Hall, on Glendinning Street, was opened in 1957.

This place/object may be included in the Victorian Heritage Register pursuant to the Heritage Act 2017. Check the Victorian Heritage Database, selecting 'Heritage Victoria' as the place source.