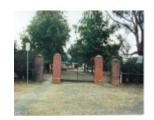

#### **Veterans Description for Public**

The Barnawartha Public School Memorial Gates are located at the entrance to Barnawartha Primary School. The Gates are dedicated to the memory of the Second World War.