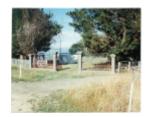

## **Veterans Description for Public**

The Barrabool Memorial Gates form the entrance to the local sportsground. They were erected in memory of the First World War and also the first pioneers of the district.