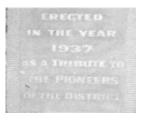

## **Veterans Description for Public**

The Barrabool Memorial Gates form the entrance to the local sportsground. They were erected in memory of the First World War and also the first pioneers of the district.