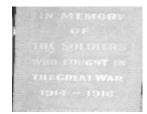

## **Veterans Description for Public**

The Barrabool Memorial Gates form the entrance to the local sportsground. They were erected in memory of the First World War and also the first pioneers of the district.