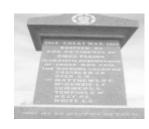

# **Veterans Description for Public**

The Benambra War Memorial is located outside the Public Hall on Gibbs and Limestone Streets. The Memorial comprises of an obelisk dedicated to First and Second World Wars. It lists the names of those who served

including nine who never returned.

This place/object may be included in the Victorian Heritage Register pursuant to the Heritage Act 2017. Check the Victorian Heritage Database, selecting 'Heritage Victoria' as the place source.