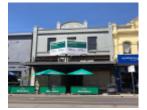

# Shopfront

Intact elements: Metal frame (overpainted) with highlights, green tile stallboard (overpainted), pressed metal soffit and tiled floor to splayed entry, double glazed timber doors.

## **Physical Description 1**

Two storey Victorian shop

This place/object may be included in the Victorian Heritage Register pursuant to the Heritage Act 2017. Check the Victorian Heritage Database, selecting 'Heritage Victoria' as the place source.