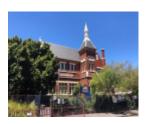

# Windsor Prahran Primary School, 12 Hornby Street, Windsor

12 Hornby Street, Windsor

12 Hornby Street, Windsor

12 Hornby Street, Windsor

## **Physical Description 1**

Windsor Primary School. Single and double storey school building.

This place/object may be included in the Victorian Heritage Register pursuant to the Heritage Act 2017. Check the Victorian Heritage Database, selecting 'Heritage Victoria' as the place source.