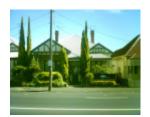

# "Wairuna"

14 Aberdeen Street, Geelong West

Aberdeen 14\_1986 Study.JPG

GWST Field-book, no. 123, p23, c.1911-12

#### STATEMENT OF SIGNIFICANCE

14-18 Aberdeen Street are an intact group of Edwardian houses which were originally identical. They have interesting profiles and fine wondow joinery and fretwork. They are of Local significance.

# **Physical Description 1**

The single storey buildings are clad in weatherboards and have hipped and gabled roofs clad in corrugated iron. The interesting profile on the tall red brick chimneys has been created by the use of stringcourse and corbelling. Other decorative elements include the strapwork on the gable ends and the fine timber fretwork of the verandah valance and columns. The elegance of the fretwork is complimented by the fine joinery of the tall, narrow windows. Similar fretwork chimneys, projecting bay, porch and roof form may be found on residences at 9 and 17 Lawton Avenue.