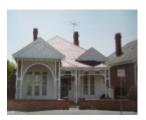

# "Wairuna"

14 Aberdeen Street, Geelong West

Aberdeen 14\_1986 Study.JPG

GWST Field-book, no. 123, p23, c.1911-12

#### STATEMENT OF SIGNIFICANCE

14-18 Aberdeen Street are an intact group of Edwardian houses which were originally identical. They have interesting profiles and fine wondow joinery and fretwork. They are of Local significance.

# **Physical Description 1**

The single storey buildings are clad in weatherboards and have hipped and gabled roofs clad in corrugated iron. The interesting profile on the tall red brick chimneys has been created by the use of stringcourse and corbelling. Other decorative elements include the strapwork on the gable ends and the fine timber fretwork of the verandah valance and columns. The elegance of the fretwork is complimented by the fine joinery of the tall, narrow windows. Similar fretwork chimneys, projecting bay, porch and roof form may be found on residences at 9 and 17 Lawton Avenue.