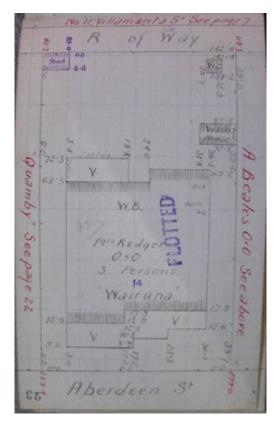

# "Wairuna"

14 Aberdeen Street, Geelong West

Aberdeen 14\_1986 Study.JPG

GWST Field-book, no. 123, p23, c.1911-12