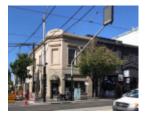

# 42 Toorak Road, SOUTH YARRA

42 Toorak Road, South Yarra

# Shopfront

Intact elements: Door frame and highlight (timber), 1920s glaze timber door.

This place/object may be included in the Victorian Heritage Register pursuant to the Heritage Act 2017. Check the Victorian Heritage Database, selecting 'Heritage Victoria' as the place source.