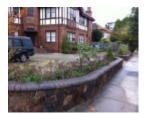

# **Heritage Listing**

Stonnington City

**Statement of Significance** 

Last updated on -

Two storey inter-war'Old English' style maisonettes, designed by P.J. O'Connor (Please refer to precinct citation). Very intact. Significant features include the building, random stone with tile coing front and side boundary fence and garages at rear.

# **Physical Description 1**

Kings Lynn. Double storey interwar flats.

This place/object may be included in the Victorian Heritage Register pursuant to the Heritage Act 2017. Check the Victorian Heritage Database, selecting 'Heritage Victoria' as the place source.