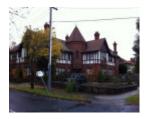

# **KINGS LYNN**

Kings Lynn

IMG\_0723.jpeg

IMG\_0723.jpeg

IMG\_0723.jpeg

IMG\_0688.jpeg

# **Heritage Listing**

Stonnington City

**Statement of Significance** 

Last updated on -

Two storey inter-war'Old English' style maisonettes, designed by P.J. O'Connor (Please refer to precinct citation). Very intact. Significant features include the building, random stone with tile coing front and side boundary fence and garages at rear.

# **Physical Description 1**

Kings Lynn. Double storey interwar flats.

This place/object may be included in the Victorian Heritage Register pursuant to the Heritage Act 2017. Check the Victorian Heritage Database, selecting 'Heritage Victoria' as the place source.