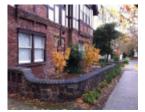

# **Heritage Listing**

Stonnington City

**Statement of Significance** 

Last updated on -

Two storey inter-war'Old English' style maisonettes, designed by P.J. O'Connor (Please refer to precinct citation). Very intact. Significant features include the building, random stone with tile coing front and side boundary fence and garages at rear.