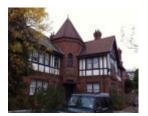

# **KINGS LYNN**

Kings Lynn

IMG\_0723.jpeg

IMG\_0723.jpeg

IMG\_0723.jpeg

IMG\_0688.jpeg

# **Heritage Listing**

Stonnington City

**Statement of Significance** 

Last updated on -

Two storey inter-war'Old English' style maisonettes, designed by P.J. O'Connor (Please refer to precinct citation). Very intact. Significant features include the building, random stone with tile coing front and side boundary fence and garages at rear.

# **Physical Description 1**

Kings Lynn. Double storey interwar flats.

This place/object may be included in the Victorian Heritage Register pursuant to the Heritage Act 2017. Check the Victorian Heritage Database, selecting 'Heritage Victoria' as the place source.