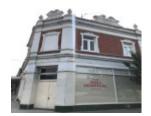

#### **Physical Description 1**

Single-storey shop

# **Shopfront**

Intact elements: Tiled dado (overpainted), multicoloured highlights, panelled door, pressed metal soffit and tiled floor to splayed entry.

This place/object may be included in the Victorian Heritage Register pursuant to the Heritage Act 2017. Check the Victorian Heritage Database, selecting 'Heritage Victoria' as the place source.