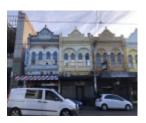

# 13 Glenferrie Road, MALVERN

13-17 Glenferrie Road, Malvern

## **Physical Description 1**

Pepperell's buildings. One of a group of eight two-storey shops constructed c 1889.

## **Shopfront**

Intact elements: c1920: ornate metal frame, leadlight highlights, glazed timber door.

This place/object may be included in the Victorian Heritage Register pursuant to the Heritage Act 2017. Check the Victorian Heritage Database, selecting 'Heritage Victoria' as the place source.