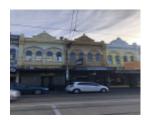

# 15 Glenferrie Road, MALVERN

15 and 17 Glenferrie Road, Malvern

#### **Physical Description 1**

Pepperell's buildings. One of a group of eight two-storey shops constructed c 1889.

## **Shopfront**

Intact elements: 1930s: model metal frame, decorative highlights, glazed timber door, pressed metal soffit and terrazzo floor to splayed entry.

This place/object may be included in the Victorian Heritage Register pursuant to the Heritage Act 2017. Check the Victorian Heritage Database, selecting 'Heritage Victoria' as the place source.