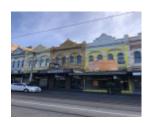

## **Physical Description 1**

Pepperell's buildings. One of a group of eight two-storey shops constructed c 1889.

## **Shopfront**

Intact elements: c1920s: ornate metal frame, leadlight highlights, pressed metal soffit and tiles floor to splayed entry, glazed timber door, overpainted tile stallboard.

This place/object may be included in the Victorian Heritage Register pursuant to the Heritage Act 2017. Check the Victorian Heritage Database, selecting 'Heritage Victoria' as the place source.