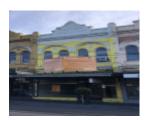

## **Shopfront**

Intact elements: c1920s: ornate metal frame, leadlight highlights, pressed metal soffit and tiles floor to splayed entry, glazed timber door, overpainted tile stallboard.

This place/object may be included in the Victorian Heritage Register pursuant to the Heritage Act 2017. Check the Victorian Heritage Database, selecting 'Heritage Victoria' as the place source.