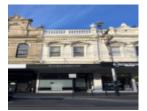

# **Physical Description 1**

McCaulay Buildings. One of a group of five two-storey Victorian shops dated 1890.

#### Shopfront

Intact elements: 1920s: metal frame, leadlight highlights (partly overpainted), glazed timber door and highlight, pressed metal soffit and tiled floor to splayed entry.

This place/object may be included in the Victorian Heritage Register pursuant to the Heritage Act 2017. Check the Victorian Heritage Database, selecting 'Heritage Victoria' as the place source.