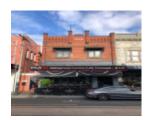

#### **Physical Description 1**

Two-storey sred brick shop dated 1908

## **Shopfront**

Intact elements: No. 55A: tiled entry and panelled door. No. 55: pressed metal verandah soffit.

This place/object may be included in the Victorian Heritage Register pursuant to the Heritage Act 2017. Check the Victorian Heritage Database, selecting 'Heritage Victoria' as the place source.