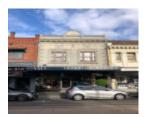

## **Physical Description 1**

Two-storey Victorian shop

#### Shopfront

Intact elements: 1920s: copper frame, glazed timber door, mirror panels, curved box over-door.

This place/object may be included in the Victorian Heritage Register pursuant to the Heritage Act 2017. Check the Victorian Heritage Database, selecting 'Heritage Victoria' as the place source.