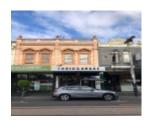

#### **Physical Description 1**

One of a pair of two-storey Victorian shops

## **Shopfront**

Intact elements: 1920s: metal frame, glazed timber door, brown tile stallboard, tiled entry floor.

This place/object may be included in the Victorian Heritage Register pursuant to the Heritage Act 2017. Check the Victorian Heritage Database, selecting 'Heritage Victoria' as the place source.