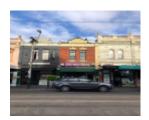

## **Physical Description 1**

One of a pair of two-storey Victorian shops

## **Shopfront**

Intact elements: 1920s: metal frame, green and white tiles at sides, glazed timber door, pressed metal soffit and tile floor to entry, leadlight at top.

This place/object may be included in the Victorian Heritage Register pursuant to the Heritage Act 2017. Check the Victorian Heritage Database, selecting 'Heritage Victoria' as the place source.