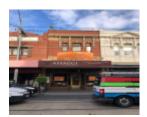

#### **Physical Description 1**

One of a group of three two-storey shops. Includes 128-134 Wattletree Road.

## **Shopfront**

Intact elements: 1920s - metal frame, glazed timber door, tiled floor to splayed entry.

This place/object may be included in the Victorian Heritage Register pursuant to the Heritage Act 2017. Check the Victorian Heritage Database, selecting 'Heritage Victoria' as the place source.