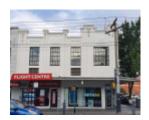

## **Physical Description 1**

Part Dimboola. Two-storey corner building comprising five shops dated 1923

This place/object may be included in the Victorian Heritage Register pursuant to the Heritage Act 2017. Check the Victorian Heritage Database, selecting 'Heritage Victoria' as the place source.