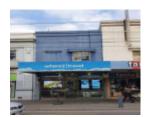

# **Physical Description 1**

Two-storey modernist building

# **Shopfront**

Intact elements: Pressed metal verandah soffit.

This place/object may be included in the Victorian Heritage Register pursuant to the Heritage Act 2017. Check the Victorian Heritage Database, selecting 'Heritage Victoria' as the place source.