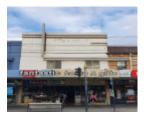

# **Physical Description 1**

Two-storey modernist building

## Shopfront

Intact elements: Pressed metal verandah soffit.

This place/object may be included in the Victorian Heritage Register pursuant to the Heritage Act 2017. Check the Victorian Heritage Database, selecting 'Heritage Victoria' as the place source.