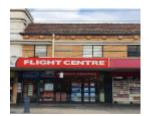

# **Physical Description 1**

Two-storey modernist building

# **Shopfront**

Intact elements: Pressed metal verandah soffit.

This place/object may be included in the Victorian Heritage Register pursuant to the Heritage Act 2017. Check the Victorian Heritage Database, selecting 'Heritage Victoria' as the place source.