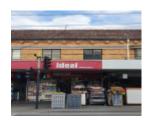

# **Physical Description 1**

Two-storey modernist building

# **Shopfront**

Intact elements: Pressed metal verandah soffit.

This place/object may be included in the Victorian Heritage Register pursuant to the Heritage Act 2017. Check the Victorian Heritage Database, selecting 'Heritage Victoria' as the place source.