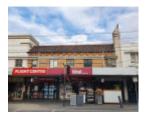

## **Physical Description 1**

Two-storey modernist building

#### Shopfront

Intact elements: Pressed metal verandah soffit.

This place/object may be included in the Victorian Heritage Register pursuant to the Heritage Act 2017. Check the Victorian Heritage Database, selecting 'Heritage Victoria' as the place source.