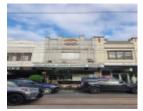

# **Physical Description 1**

The Cornwell building. Two-storey shop

#### Shopfront

Intact details: c1920s pressed metal soffit to verandah (1950s shopfront), blue tiles and metal framed mirrors at sides (c1920s).

This place/object may be included in the Victorian Heritage Register pursuant to the Heritage Act 2017. Check the Victorian Heritage Database, selecting 'Heritage Victoria' as the place source.