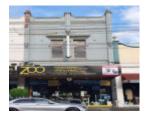

# 205 Glenferrie Road, MALVERN

205 Glenferrie Road, Malvern

# **Physical Description 1**

Part of two-storey Edwarding building with corner tower. Includes frontages to Union Street.

This place/object may be included in the Victorian Heritage Register pursuant to the Heritage Act 2017. Check the Victorian Heritage Database, selecting 'Heritage Victoria' as the place source.