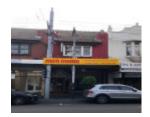

#### **Physical Description 1**

One of a pair of two-storey red brick shops.

## **Shopfront**

Intact elements: Metal frame and tiled stallboard (overpainted), obscure highlights.

This place/object may be included in the Victorian Heritage Register pursuant to the Heritage Act 2017. Check the Victorian Heritage Database, selecting 'Heritage Victoria' as the place source.