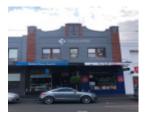

## **Physical Description 1**

?Part of a two-storey Edwardian shop

#### Shopfront

Intact elements: Metal frame leadlight highlights, glazed timber door, tiled stallboard (overpainted), tiled floor to entry 238-240. No. 238: glazed timber door, tiled entry floor.

This place/object may be included in the Victorian Heritage Register pursuant to the Heritage Act 2017. Check the Victorian Heritage Database, selecting 'Heritage Victoria' as the place source.