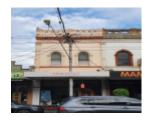

# 251 Glenferrie Road, MALVERN

251 Glenferrie Road, Malvern

#### **Physical Description 1**

One of a pair of two-storey Victorian shops

# **Shopfront**

Intact elements: c1920s: tiled stallboard (overpainted), metal frame, leadlight highlights, tiled floor entry, glazed timber door.

This place/object may be included in the Victorian Heritage Register pursuant to the Heritage Act 2017. Check the Victorian Heritage Database, selecting 'Heritage Victoria' as the place source.