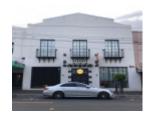

## **Physical Description 1**

Two-storey bshop

## **Shopfront**

Intact elements: Two metal frame windows.

This place/object may be included in the Victorian Heritage Register pursuant to the Heritage Act 2017. Check the Victorian Heritage Database, selecting 'Heritage Victoria' as the place source.