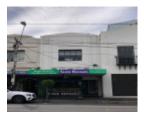

# **Physical Description 1**

Part of a two-storey Victorian building

#### Shopfront

Intact elements: Metal frame (overpainted), diamond motif glazed timber doors to shop and flat, with diamond highlights, tile dado (overpainted).

This place/object may be included in the Victorian Heritage Register pursuant to the Heritage Act 2017. Check the Victorian Heritage Database, selecting 'Heritage Victoria' as the place source.