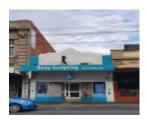

#### **Physical Description 1**

Single-storey shop with original fa?ade and shop front

## **Shopfront**

Intact elements: Metal frame, pressed metal soffit and terrazzo floor to splayed entry.

This place/object may be included in the Victorian Heritage Register pursuant to the Heritage Act 2017. Check the Victorian Heritage Database, selecting 'Heritage Victoria' as the place source.