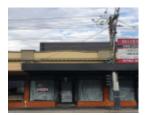

## **Physical Description 1**

One of a group of three single-storey shops

#### Shopfront

Intact elements: Copper frame, leadlight highlights, a few original ten tiles, splayed entry.

This place/object may be included in the Victorian Heritage Register pursuant to the Heritage Act 2017. Check the Victorian Heritage Database, selecting 'Heritage Victoria' as the place source.