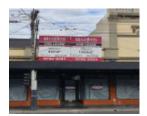

#### **Physical Description 1**

One of a group of three single-storey shops

## **Shopfront**

Intact elements: Copper frame, leadlight highlights, a few original ten tiles, splayed entry.

This place/object may be included in the Victorian Heritage Register pursuant to the Heritage Act 2017. Check the Victorian Heritage Database, selecting 'Heritage Victoria' as the place source.