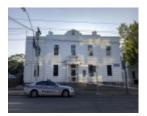

# **Physical Description 1**

Constructed in 1886-7. Simple two-storey building with samll entrance portico and rustication recalling Georgian antecedents.

This place/object may be included in the Victorian Heritage Register pursuant to the Heritage Act 2017. Check the Victorian Heritage Database, selecting 'Heritage Victoria' as the place source.