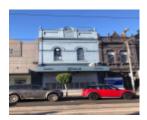

# 1210-1212 High Street, ARMADALE

1210 High Street, Armadale

1212 High Street, Armadale

#### **Physical Description 1**

Lindley's buildings. One of a group of three Victorian shops with original shop fronts. Tormey's buildings. Two-storey Victorian shop with original shop front

## **Shopfront**

Intact elements: 1210: Timber frame and arched highlights, panelled door, panelled soffit to splayed entry.

This place/object may be included in the Victorian Heritage Register pursuant to the Heritage Act 2017. Check the Victorian Heritage Database, selecting 'Heritage Victoria' as the place source.