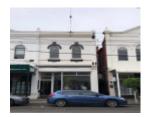

#### **Physical Description 1**

One of a pair of two-storey shops with original shop fronts

## **Shopfront**

Intact elements: Timber frame and highlights, panelled door, panelled soffit to splayed entry, panels to stallboard.

This place/object may be included in the Victorian Heritage Register pursuant to the Heritage Act 2017. Check the Victorian Heritage Database, selecting 'Heritage Victoria' as the place source.