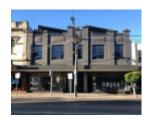

#### **Physical Description 1**

Pair of two-storey Edwardian shops

## **Shopfront**

Intact elements: Copper frame, leadlight highlights, wide splayed entry, pressed metal verandah soffit.

This place/object may be included in the Victorian Heritage Register pursuant to the Heritage Act 2017. Check the Victorian Heritage Database, selecting 'Heritage Victoria' as the place source.