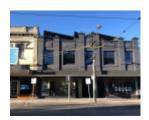

## **Physical Description 1**

Part of a group of five two-storey shops with original shopfronts. First floor has been rendered since original construction. Includes 285-289 Glenferrie Road.

# **Shopfront**

Intact elements: Copper frame, leadlight highlights, splayed entry, a few tan tiles (most are new).

This place/object may be included in the Victorian Heritage Register pursuant to the Heritage Act 2017. Check the Victorian Heritage Database, selecting 'Heritage Victoria' as the place source.