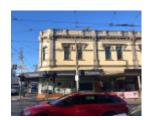

## **Physical Description 1**

Part of a group of five two-storey shops with original shopfronts. First floor has been rendered since original construction. Includes 285-289 Glenferrie Road.

# **Shopfront**

Intact elements: Copper frame, leadlight highlights, splayed entry, a few tan tiles (most are new).

This place/object may be included in the Victorian Heritage Register pursuant to the Heritage Act 2017. Check the Victorian Heritage Database, selecting 'Heritage Victoria' as the place source.