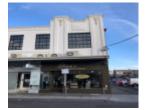

# 1D Llaneast Street, ARMADALE

1D Llaneast Street, Armadale

#### Location

1D Llaneast Street, ARMADALE VIC 3143 - Property No 11847

## Shopfront

Intact elements: Metal frame (overpainted), glazed timber door.

This place/object may be included in the Victorian Heritage Register pursuant to the Heritage Act 2017. Check the Victorian Heritage Database, selecting 'Heritage Victoria' as the place source.