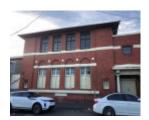

## **Physical Description 1**

Two-storey red post office

This place/object may be included in the Victorian Heritage Register pursuant to the Heritage Act 2017. Check the Victorian Heritage Database, selecting 'Heritage Victoria' as the place source.