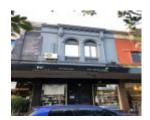

#### **Physical Description 1**

Part of the Art Nouveau corner group dated 1906

## **Shopfront**

Intact elements: c1920s: Monel metal frame, highlights (overpainted), tile floor to entry.

This place/object may be included in the Victorian Heritage Register pursuant to the Heritage Act 2017. Check the Victorian Heritage Database, selecting 'Heritage Victoria' as the place source.