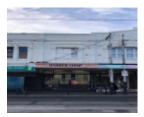

# **Physical Description 1**

Two-storey Victorian corner group. Includes 121-125 Wattletree Road.

#### Shopfront

Intact elements: Metal frame, glazed timber door, leadlight highlights, pressed metal soffit and tiles floor to entry, Art Nouveau pressed metal verandah soffit, tiled stallboard (overpainted).