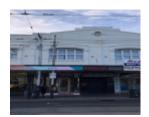

#### **Physical Description 1**

Two-storey Victorian corner group. Includes 121-125 Wattletree Road.

# **Shopfront**

Intact elements: Metal frame, glazed timber door, leadlight highlights, pressed metal soffit and tiles floor to entry, Art Nouveau pressed metal verandah soffit, tiled stallboard (overpainted).