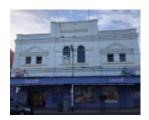

## **Physical Description 1**

Former Victory Theatre. Two-storey theatre now used for retail purposes.

This place/object may be included in the Victorian Heritage Register pursuant to the Heritage Act 2017. Check the Victorian Heritage Database, selecting 'Heritage Victoria' as the place source.