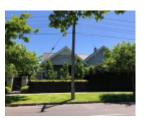

# **Physical Description 1**

Mowandee. Rendered bungalow with decorative treatments to the gable ends and a generous corner site. c. 1925

This place/object may be included in the Victorian Heritage Register pursuant to the Heritage Act 2017. Check the Victorian Heritage Database, selecting 'Heritage Victoria' as the place source.